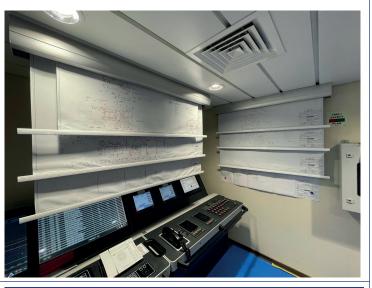

## Product description

The Rolalux VH01 Rolldown Cassette provides a convenient way to store up to three different plans in one space. To ensure compliance, it's essential to keep general arrangement plans up-to-date, and the VH01 Rolldown makes this easy with a simple removal and replacement system.

Safety and evacuation plans should always be accessible to support the captain and officers on vessels over 20 meters.

Pictures

**T-ISS** 

## Pictures

Certificates & Standards

Meets SOLAS regulations (Chapter II-2, Regulation 15.2.4)

- Stores up to 3 plans in one compact space
- Simple, quick plan replacement
- Modern design with a durable, reliable mechanism
- Keeps the bridge clean and organized
- Mounts easily on wall or ceiling
- Custom dimensions available upon request