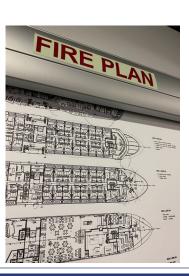

## Product description

The Rolalux VH01 Rolldown Cassette provides a convenient way to store up to three different plans in one space. To ensure compliance, it's essential to keep general arrangement plans up-to-date, and the VH01 Rolldown makes this easy with a simple removal and replacement system.

Safety and evacuation plans should always be accessible to support the captain and officers on vessels over 20 meters.

Pictures

**T-ISS** 