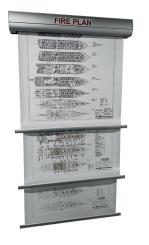

## Product description

The Rolalux VH01 Rolldown Cassette provides a convenient way to store up to three different plans in one space. To ensure compliance, it's essential to keep general arrangement plans up-to-date, and the VH01 Rolldown makes this easy with a simple removal and replacement system.

## Dimensions

Art.no:

**Benefits** 

Dimensions: 1000 x 125 x 130 mm

**RDCA0** 

Material: Aluminum anodized Weight: Approx. 5,0 kg

\* Special Rolldown options are available: extra-wide or multi-plan combinations can be custom-made upon request.

## Pictures

Certificates & Standards

Meets SOLAS regulations (Chapter II-2, Regulation 15.2.4)

- Stores up to 3 plans in one compact space
- Simple, quick plan replacement
- Modern design with a durable, reliable mechanism
- Keeps the bridge clean and organized
- Mounts easily on wall or ceiling
- Custom dimensions available upon request