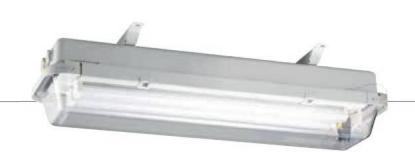

## Explosion proof led large Escape Sign: DAESUVE GHOI

The explosion proof led Escape Sign ceiling light (battery back-up) is designed to meet the requirement of flameproof enclosure (EX "db"), increased safety (Ex "eb"), encapsulation (EX"mb") and dust ignition protection by enclosure (Ex "tb"). This escape sign which is composed of non-metallic globe cover and non-metallic enclosure includes a separately certified lamp holder, interlock switch, ballast and terminal block.

The DAESUVE GH01 explosion proof escape sign is designed to operate in hostile environments. Constructed from corrosion resistant materials, this Escape light sign can be used in indoor and outdoor areas that are subject to water spray or moisture. This Escape Sign fixture was designed to function in areas where flammable gases or vapors and/or combustible dust exist. In these types of environments, a normal fixture could accidentally ignite an explosive reaction. As a result, the DAESUVE GH01 is the ideal Escape Sign in engine rooms of LNG-powered vessels.