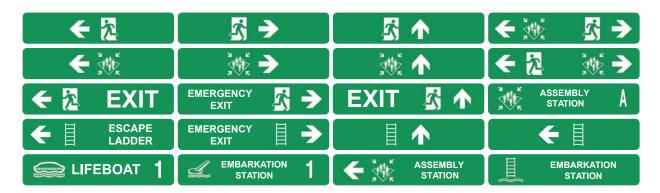

## Available safety sign layouts

All desired layouts can be delivered. Below you find some proposals according the IMO regulations and the ISO standard 24409.

Any other layout is available upon request.