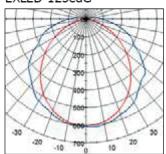

nd EN 60079-31:2014.

























# **Explosion Proof LED Ceiling Light**

EXLED-125edG



# Protection degree IP66 / IP67

# **Explosion degree**

• Ex de mb IIC T4 Gb (-25 °C ≤ Ta ≤ +50 °C) • Standard : IEC 60079-0, IEC 60079-1, IEC 60079-7, IEC 60079-18

#### **Materials**

- Body: GRP (Glassfiber Reinforced Polyester)

• Globe : Clear polycarbonate

#### **Finish**

Body & Bar & Globe : NaturalReflector : White powder coating

#### **Light Source**

Top View LED: 25 W / 50 W
LED module: Silicon Molding Type

### **Equipment**

- Cable gland : M20, M25

# Electrical

AC 100 ~ 250 V, 50/60 Hz

■ Ambient Temperature : -25 °C ~ 50 °C

## **Warranty Period**

5 years





Explosion proof type LED module & Interlock switch

# **Light Distribution Curve [cd]**

#### EXLED-125edG



# **Specification**

| Model No.    | Capacity | L(mm) | W(mm) | H(mm) | Weight(kg) | Remarks |
|--------------|----------|-------|-------|-------|------------|---------|
| EXLED-125edG | 25 W     | 745   | 213   | 147   | 6.5        |         |

# **CURIOUS?**

Curious about the possibilities for your organization? Please feel free to contact us!

T-ISS Safety Suppliers Helmkamp 32 - 34 7091 HR Dinxperlo The Netherlands

T +31 (0) 315 65 60 60

**F** +31 (0) 315 65 60 63

E sales@t-iss.com

I www.t-iss.com