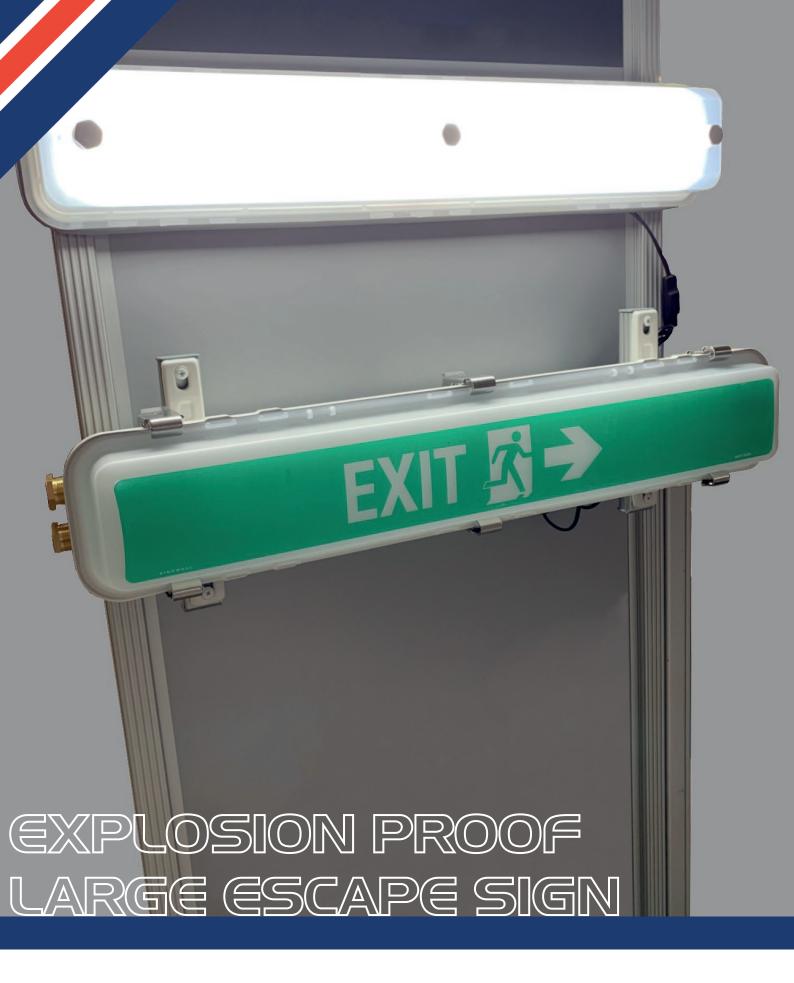

## Explosion proof led large Escape Sign: DAESUVE GHOI

The explosion proof led Escape Sign ceiling light (battery back-up) is designed to meet the requirement of flameproof enclosure (EX "db"), increased safety (Ex "eb"), encapsulation (EX"mb") and dust ignition protection by enclosure (Ex "tb"). This escape sign which is composed of non-metallic globe cover and non-metallic enclosure includes a separately certified lamp holder, interlock switch, ballast and terminal block.

The DAESUVE GH01 explosion proof escape sign is designed to operate in hostile environments. Constructed from corrosion resistant materials, this Escape light sign can be used in indoor and outdoor areas that are subject to water spray or moisture. This Escape Sign fixture was designed to function in areas where flammable gases or vapors and/or combustible dust exist. In these types of environments, a normal fixture could accidentally ignite an explosive reaction. As a result, the DAESUVE GH01 is the ideal Escape Sign in engine rooms of LNG-powered vessels.